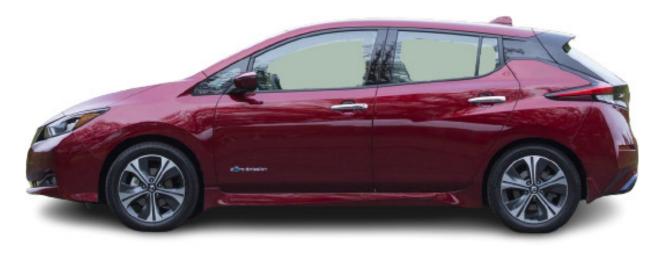

## Nissan Leaf e+ 62 kWh (USA)

The Nissan Leaf e+ 62 kWh is an all-electric front-wheel drive hatchback. It came out in 2022. The car is not available on the US market.

The Nissan Leaf e+ 62 kWh has a 62 kWh battery pack, allowing it to travel up to 213 mi on a single charge. The car has an average efficiency of 27.7 kWh per 100 miles (or 277 Wh/mile) — ranked №367 out of 586 electric vehicles.